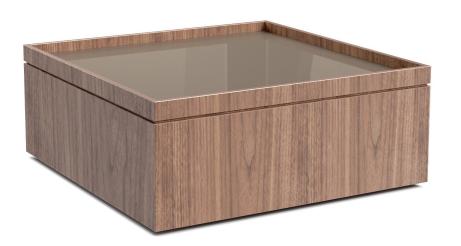

# **METRO**

#### **DIMENSIONS**

W 41" D 41" H 17"

AMERICAN WALNUT COSMIC BRONZE PAINTED GLASS

## **FINISHES**

AMERICAN WALNUT MOCCA PAINTED GLASS

LIMITED AVAILABILITY

LIMITED AVAILABILITY