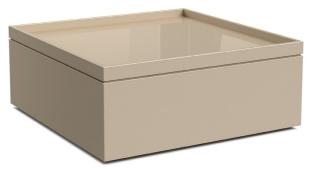

# **METRO**

#### **DIMENSIONS**

W 41" D 41" H 17"





AMERICAN WALNUT COSMIC BRONZE PAINTED GLASS



# **FINISHES**

**BRONZE LACQUER** BRONZE PAINTED GLASS



#### **FINISHES**

COSMIC BRONZE LACQUER COSMIC BRONZE PAINTED GLASS



### **FINISHES**

FENDI LACQUER FENDI PAINTED GLASS

# **METRO**

#### **DIMENSIONS**

W 41" D 41" H 17"



## **FINISHES**

AMERICAN WALNUT MOCCA PAINTED GLASS





LIMITED AVAILABILITY

LIMITED AVAILABILITY

#### **FINISHES**

ESPRESSO LACQUER ESPRESSO PAINTED GLASS

#### **FINISHES**

TITANIUM LACQUER TITANIUM PAINTED GLASS



### **FINISHES**

ITALIAN ELM COSMIC BRONZE PAINTED GLASS