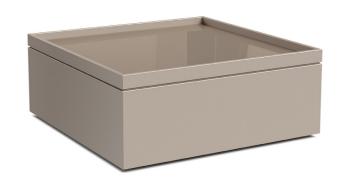

# **METRO**

#### **DIMENSIONS**

W 41" D 41" H 17"





AMERICAN WALNUT COSMIC BRONZE PAINTED GLASS



# **FINISHES**

**BRONZE LACQUER** BRONZE PAINTED GLASS



#### **FINISHES**

COSMIC BRONZE LACQUER COSMIC BRONZE PAINTED GLASS



### **FINISHES**

FENDI LACQUER FENDI PAINTED GLASS

# **METRO**

#### **DIMENSIONS**

W 41" D 41" H 17"



## **FINISHES**

AMERICAN WALNUT MOCCA PAINTED GLASS





LIMITED AVAILABILITY

LIMITED AVAILABILITY

#### **FINISHES**

ESPRESSO LACQUER ESPRESSO PAINTED GLASS

#### **FINISHES**

TITANIUM LACQUER TITANIUM PAINTED GLASS



### **FINISHES**

ITALIAN ELM COSMIC BRONZE PAINTED GLASS