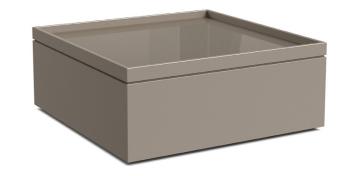

# **METRO**

#### **DIMENSIONS**

W 41" D 41" H 17"





AMERICAN WALNUT COSMIC BRONZE PAINTED GLASS



# **FINISHES**

**BRONZE LACQUER** BRONZE PAINTED GLASS



#### **FINISHES**

COSMIC BRONZE LACQUER COSMIC BRONZE PAINTED GLASS



### **FINISHES**

FENDI LACQUER FENDI PAINTED GLASS

# **METRO**

#### **DIMENSIONS**

W 41" D 41" H 17"



## **FINISHES**

AMERICAN WALNUT MOCCA PAINTED GLASS





LIMITED AVAILABILITY

LIMITED AVAILABILITY

#### **FINISHES**

ESPRESSO LACQUER ESPRESSO PAINTED GLASS

#### **FINISHES**

TITANIUM LACQUER TITANIUM PAINTED GLASS



### **FINISHES**

ITALIAN ELM COSMIC BRONZE PAINTED GLASS