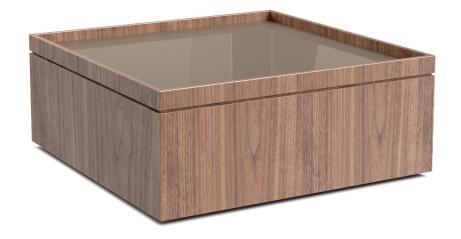

# **METRO**

#### **DIMENSIONS**

W 41" D 41" H 17"

AMERICAN WALNUT COSMIC BRONZE PAINTED GLASS