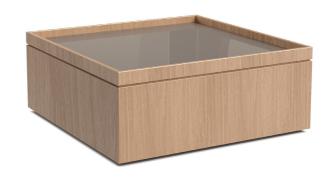

# **METRO**

#### **DIMENSIONS**

W 41" D 41" H 17"

## **FINISHES**

AMERICAN WALNUT MOCCA PAINTED GLASS

LIMITED AVAILABILITY

LIMITED AVAILABILITY