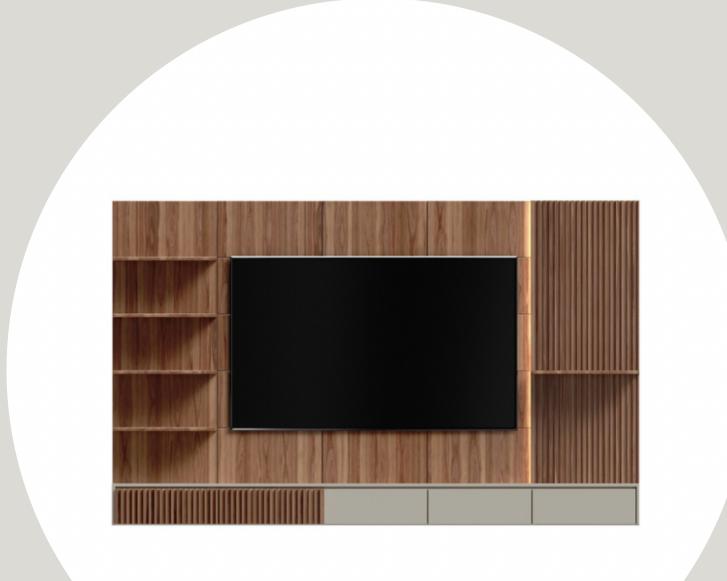

### WALL UNIT

A1

# **A**1

### PRICE DIMENSIONS FINISHES AMERICAN WALNUT \$12,000 W 104"

D 18" H 80" ICY GREY LACQUER