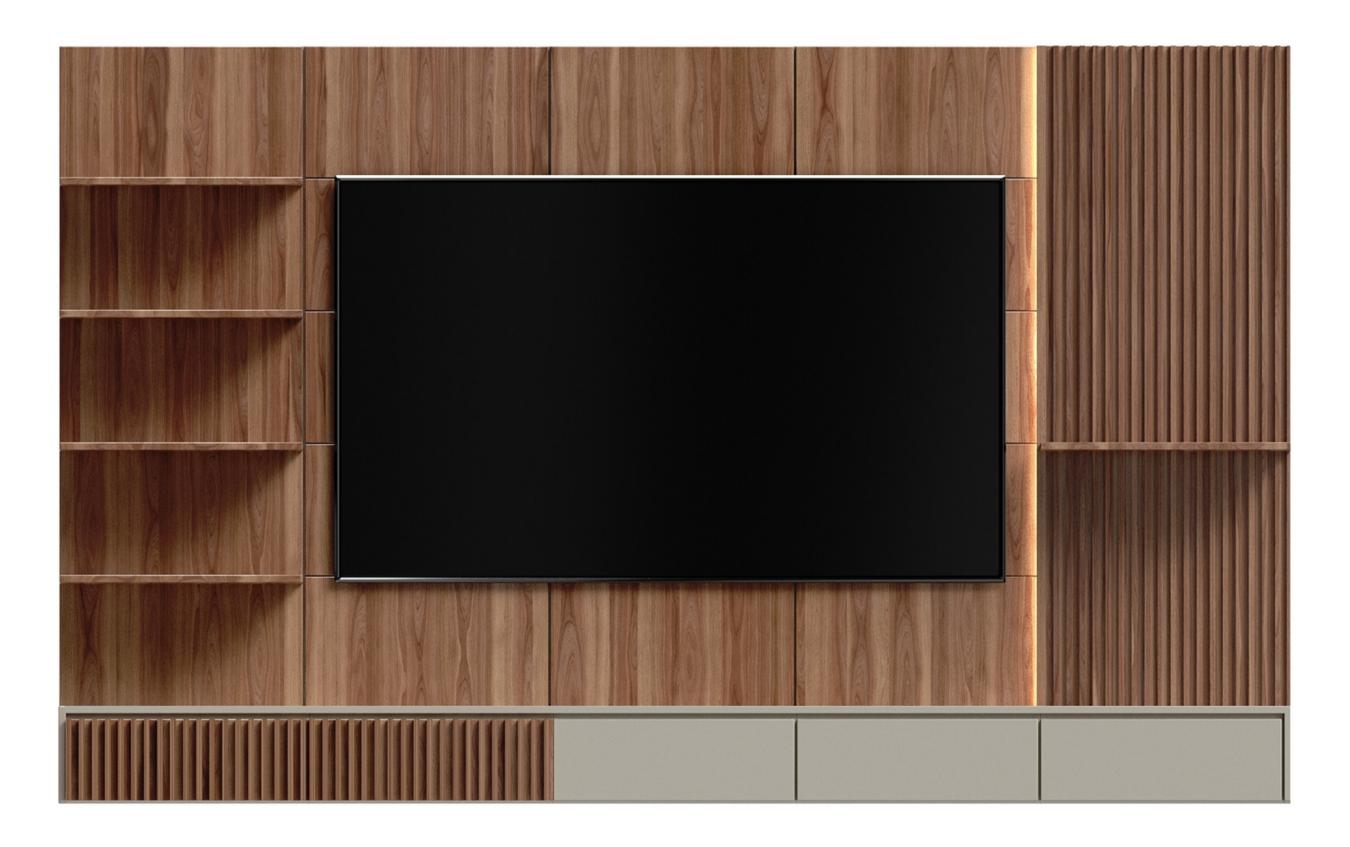

# **B** 1

DIMENSIONSFINISHESPRICEW 130"AMERICAN WALNUT\$20,310D 19"ICY GREY LACQUER+ 80"

# **B**2

DIMENSIONSFINISHESPRICEW 130"FENDI LACQUER\$20,310D 19"ICY GREY LACQUER+H 80"--

**C**1

DIMENSIONSFINISHESPRICEW 156"AMERICAN WALNUT\$21,710D 19"ICY GREY LACQUER+H 80"--

DIMENSIONSFINISHESPRICEW 156"FENDI LACQUER\$21,710D 19"ICY GREY LACQUER+H 80"--