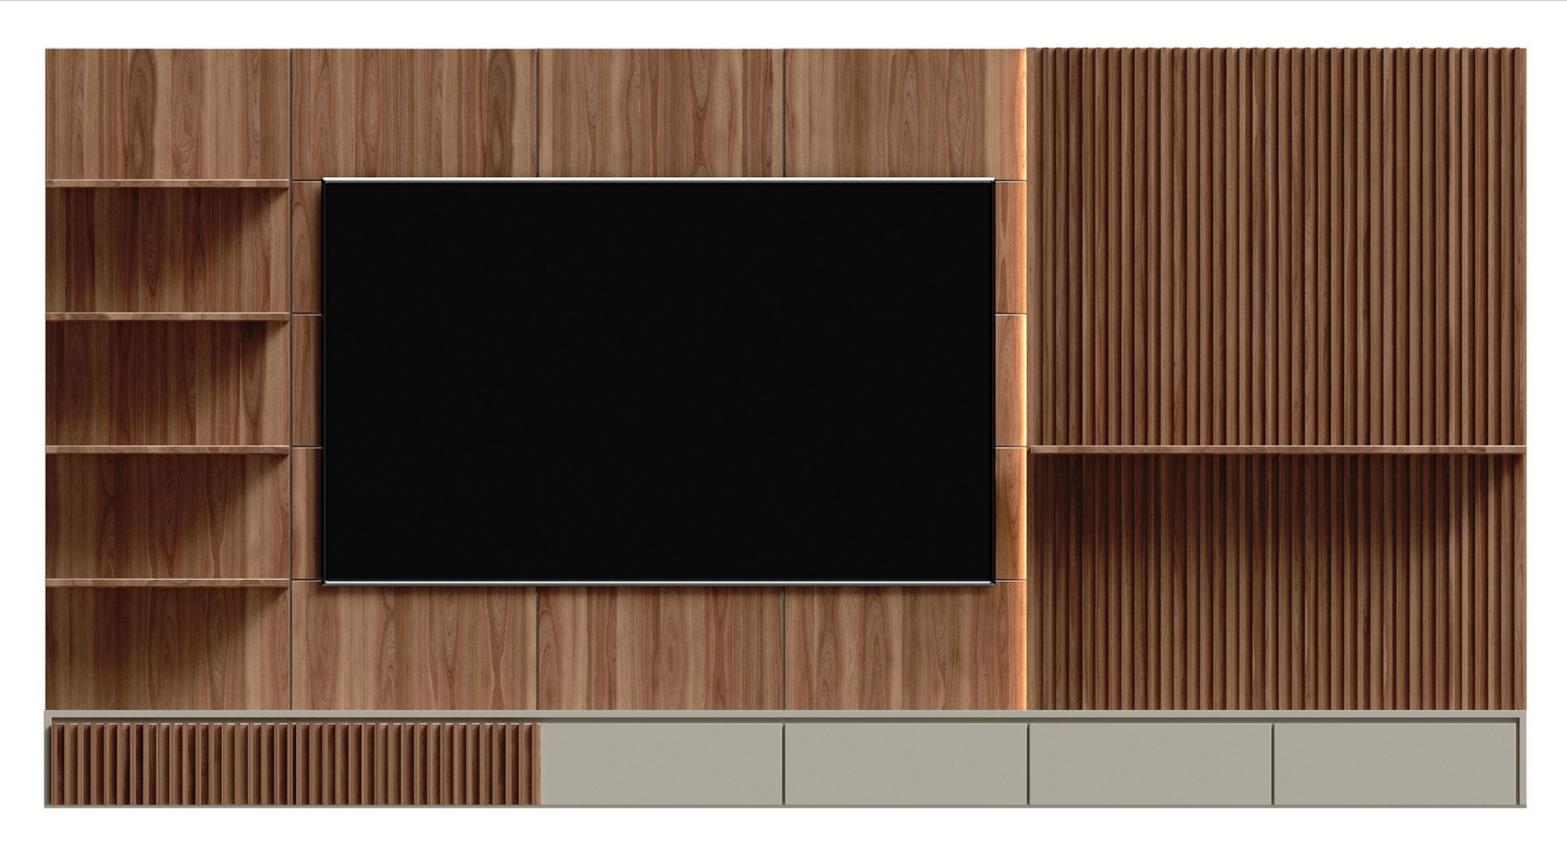

# **B** 1

DIMENSIONSFINISHESPRICEW 130"AMERICAN WALNUT\$20,310D 19"ICY GREY LACQUER+ 80"

# **B**2

DIMENSIONSFINISHESPRICEW 130"FENDI LACQUER\$20,310D 19"ICY GREY LACQUER+H 80"--

**C**1

DIMENSIONSFINISHESPRICEW 156"AMERICAN WALNUT\$21,710D 19"ICY GREY LACQUER+H 80"--

DIMENSIONSFINISHESPRICEW 156"FENDI LACQUER\$21,710D 19"ICY GREY LACQUER+H 80"--