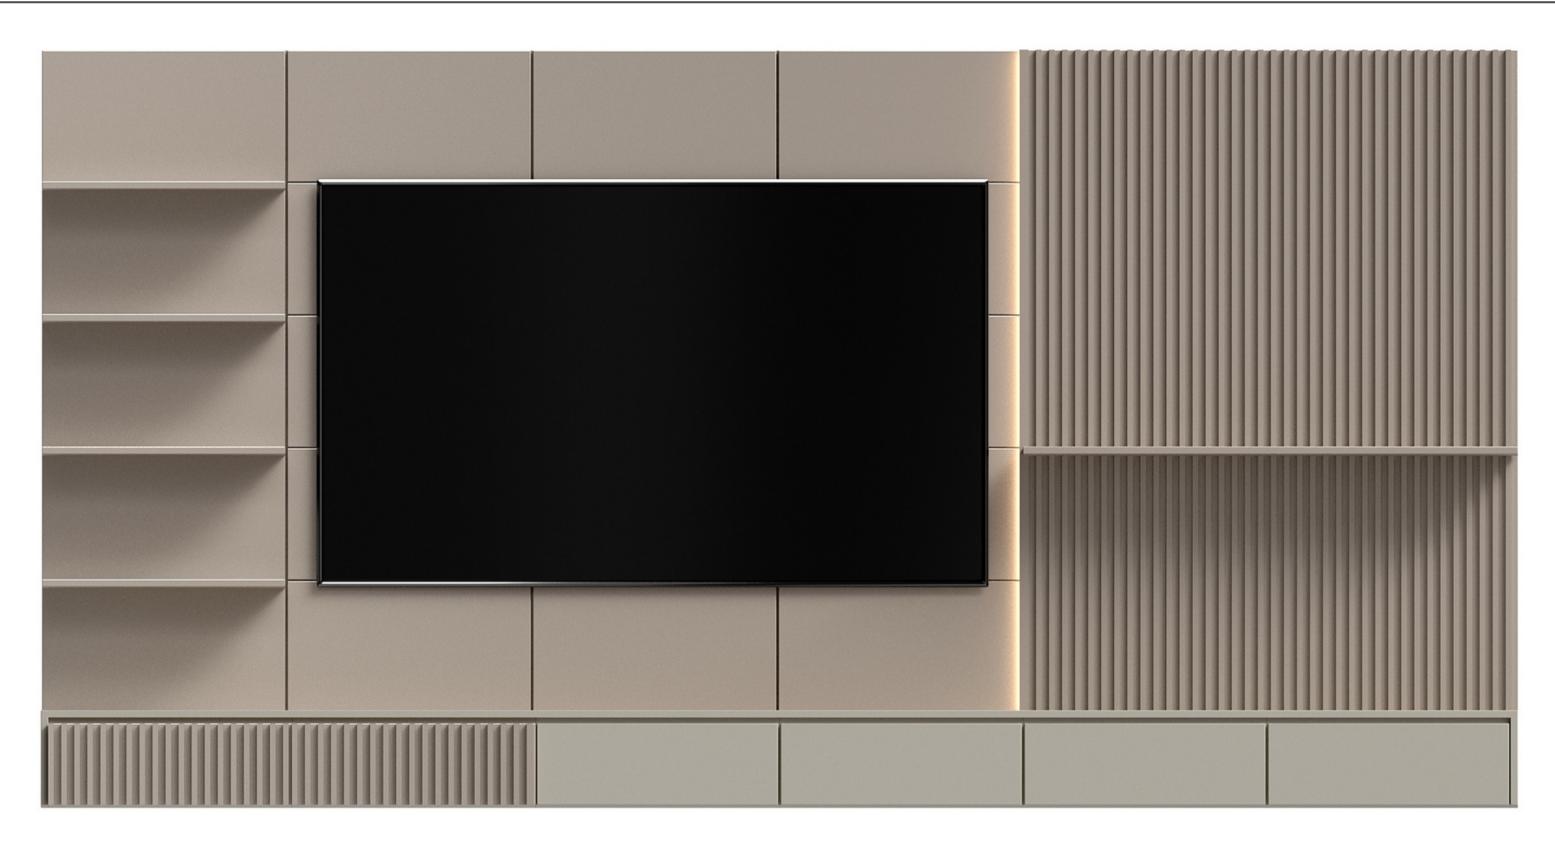

### B 2

# **B**2

DIMENSIONSFINISHESPRICEW 130"FENDI LACQUER\$20,310D 19"ICY GREY LACQUER+H 80"--

**C**1

DIMENSIONSFINISHESPRICEW 156"AMERICAN WALNUT\$21,710D 19"ICY GREY LACQUER+H 80"--

DIMENSIONSFINISHESPRICEW 156"FENDI LACQUER\$21,710D 19"ICY GREY LACQUER+H 80"--