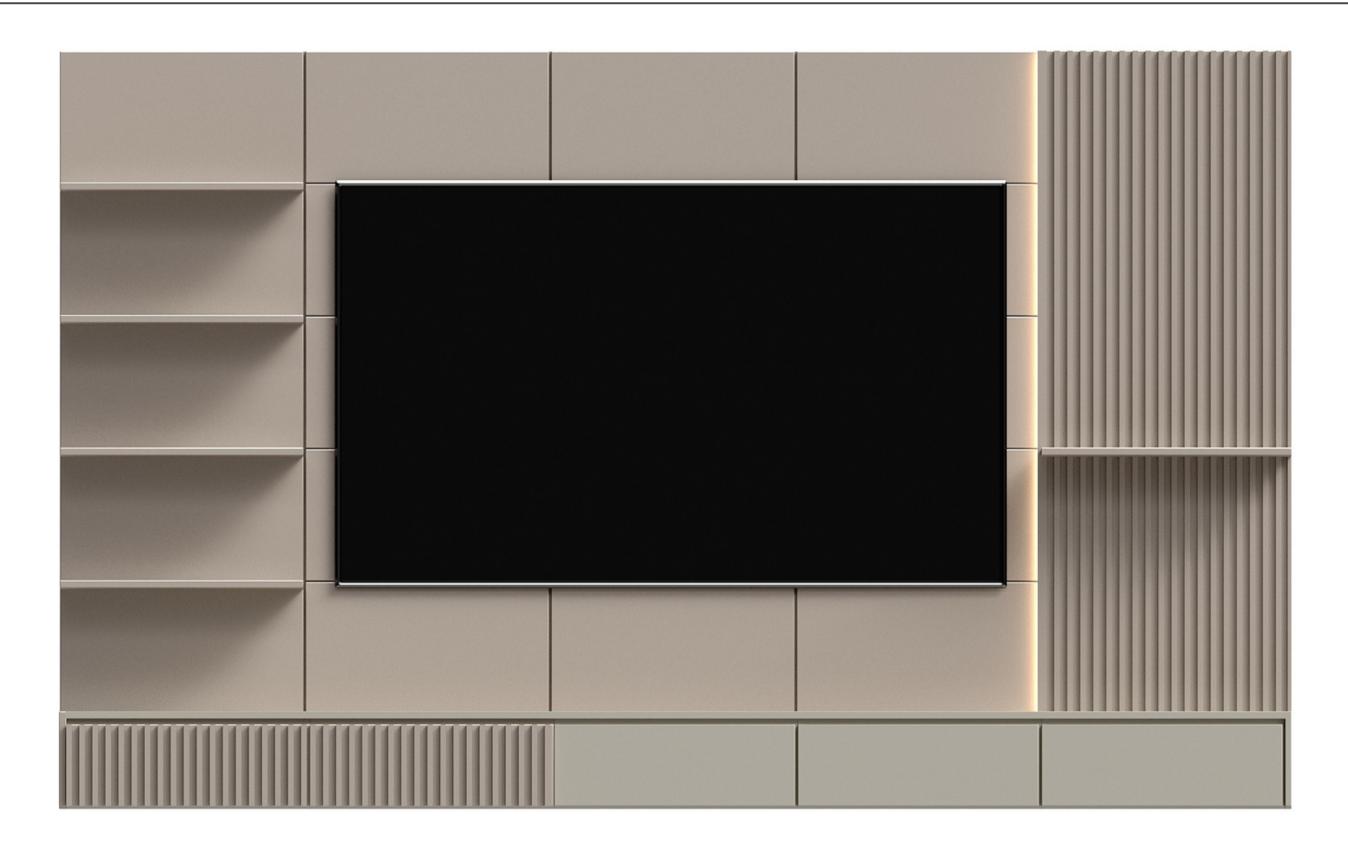

# **B** 1

DIMENSIONSFINISHESPRICEW 130"AMERICAN WALNUT\$20,310D 19"ICY GREY LACQUER+ 80"

# **B**2

DIMENSIONSFINISHESPRICEW 130"FENDI LACQUER\$20,310D 19"ICY GREY LACQUER+H 80"--

**C**1

DIMENSIONSFINISHESPRICEW 156"AMERICAN WALNUT\$21,710D 19"ICY GREY LACQUER+H 80"--

DIMENSIONSFINISHESPRICEW 156"FENDI LACQUER\$21,710D 19"ICY GREY LACQUER+H 80"--