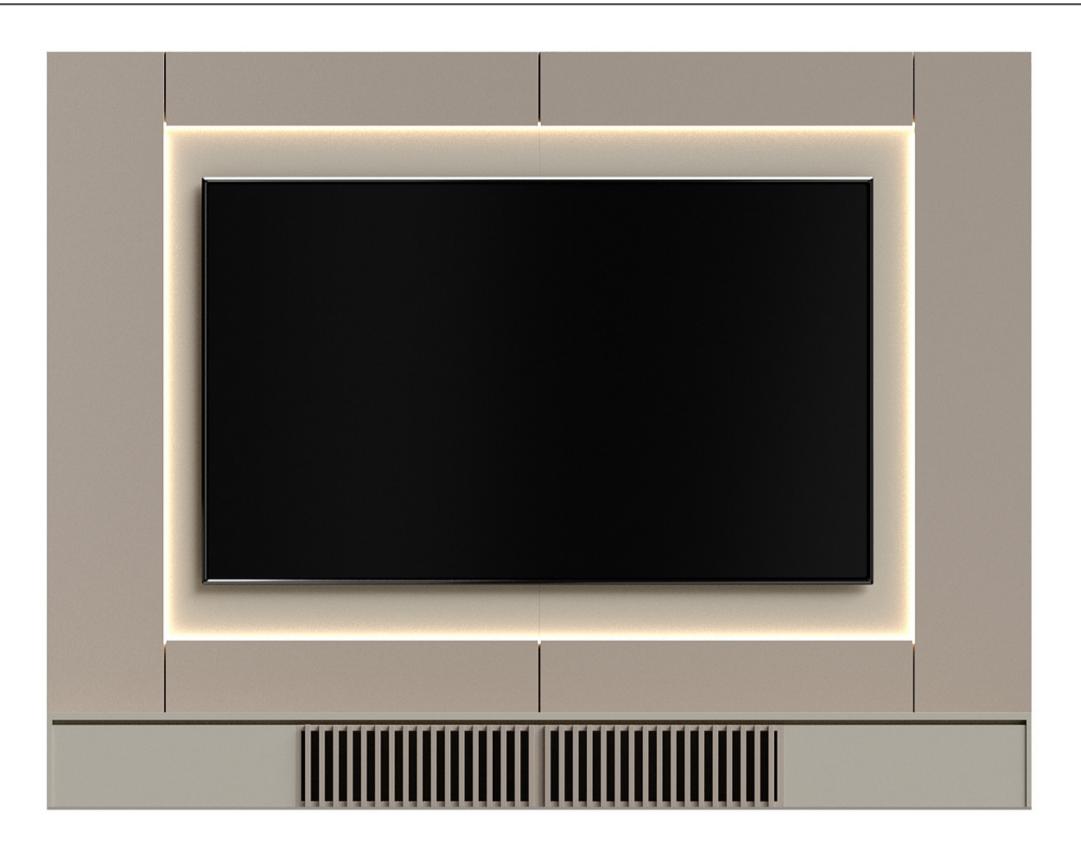

### PRICE DIMENSIONS FINISHES AMERICAN WALNUT \$12,000 W 104"

D 18" H 80" ICY GREY LACQUER

# **A2**

### DIMENSIONS

W 104" D 18" H 80"

FINISHES FENDI LACQUER ICY GREY LACQUER PRICE \$12,000