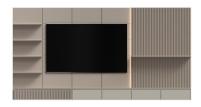

# **A2**

### DIMENSIONS

W 104" D 18" H 80"

FINISHES FENDI LACQUER ICY GREY LACQUER PRICE \$12,000