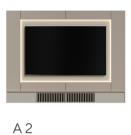

# **A2**

### DIMENSIONS

W 104" D 18" H 80"

FINISHES FENDI LACQUER ICY GREY LACQUER PRICE \$12,000