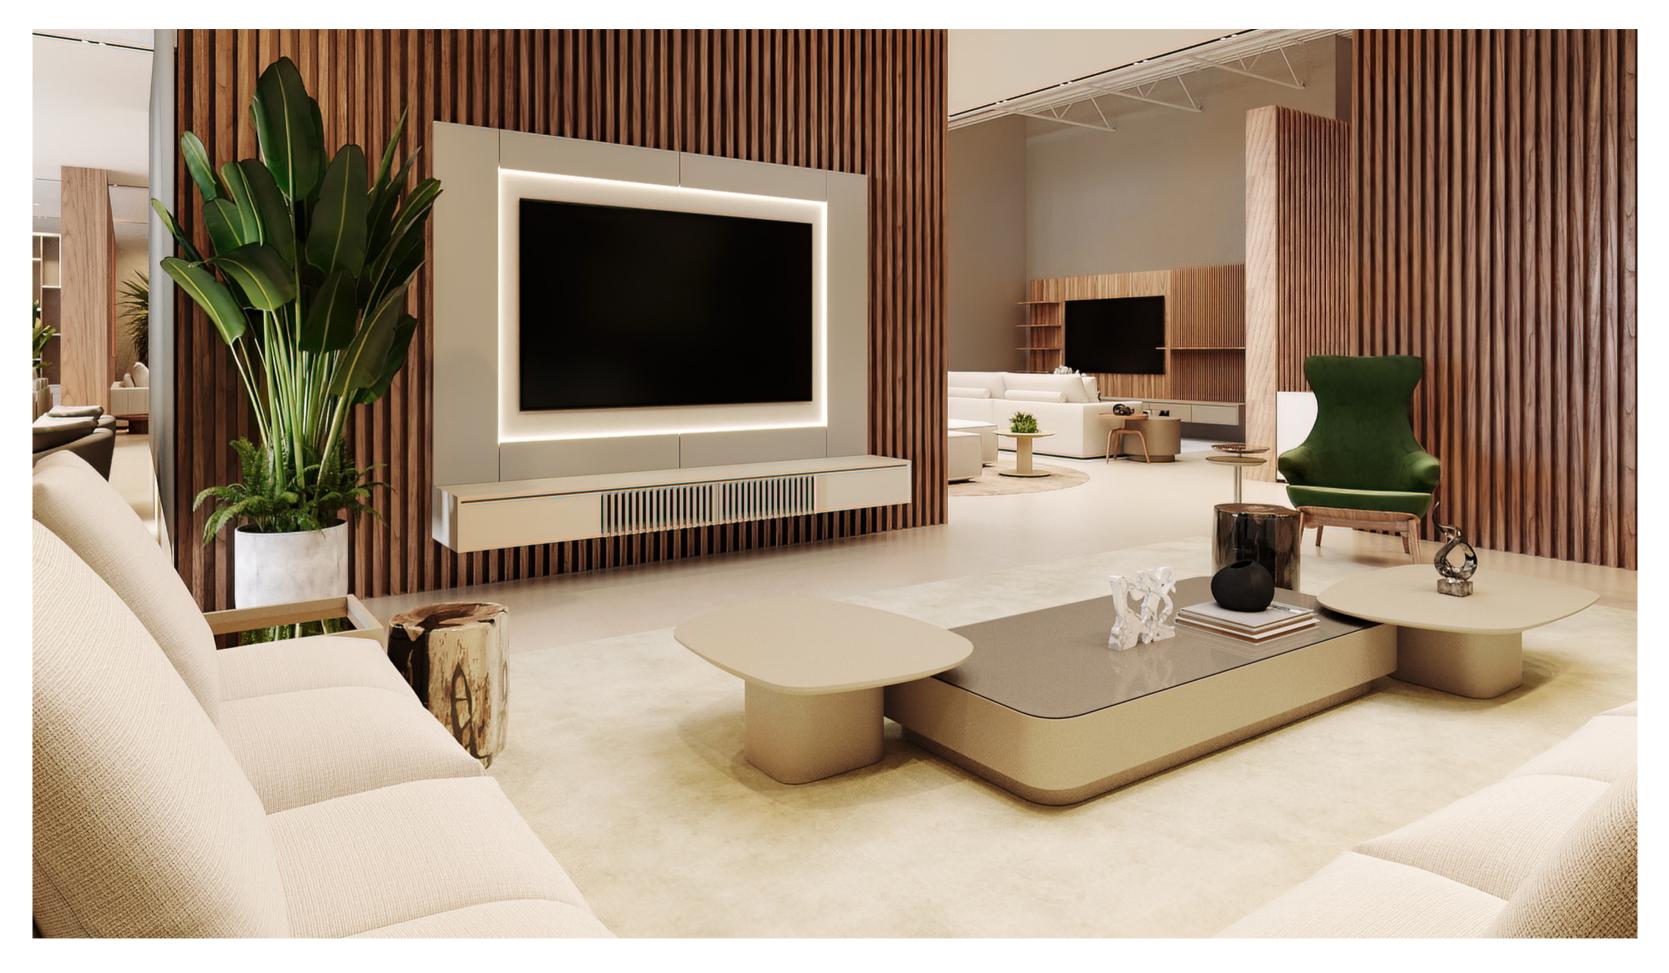

### WALL UNIT

A1

## WALL UNITS

### **ENJOY HARMONY**

- MONTERREY SECTIONAL
- CAIRO ARMCHAIR
- GENOVA PUFF
- CHANELSIDE TABLE
- 05 KIEV SIDE TABLE
- LOTTO COFFEE TABLE
- REFLEX COFFEE TABLE
- 156 MEDIA UNIT

09 MILLA BAR CART 10 CLARA STOOL