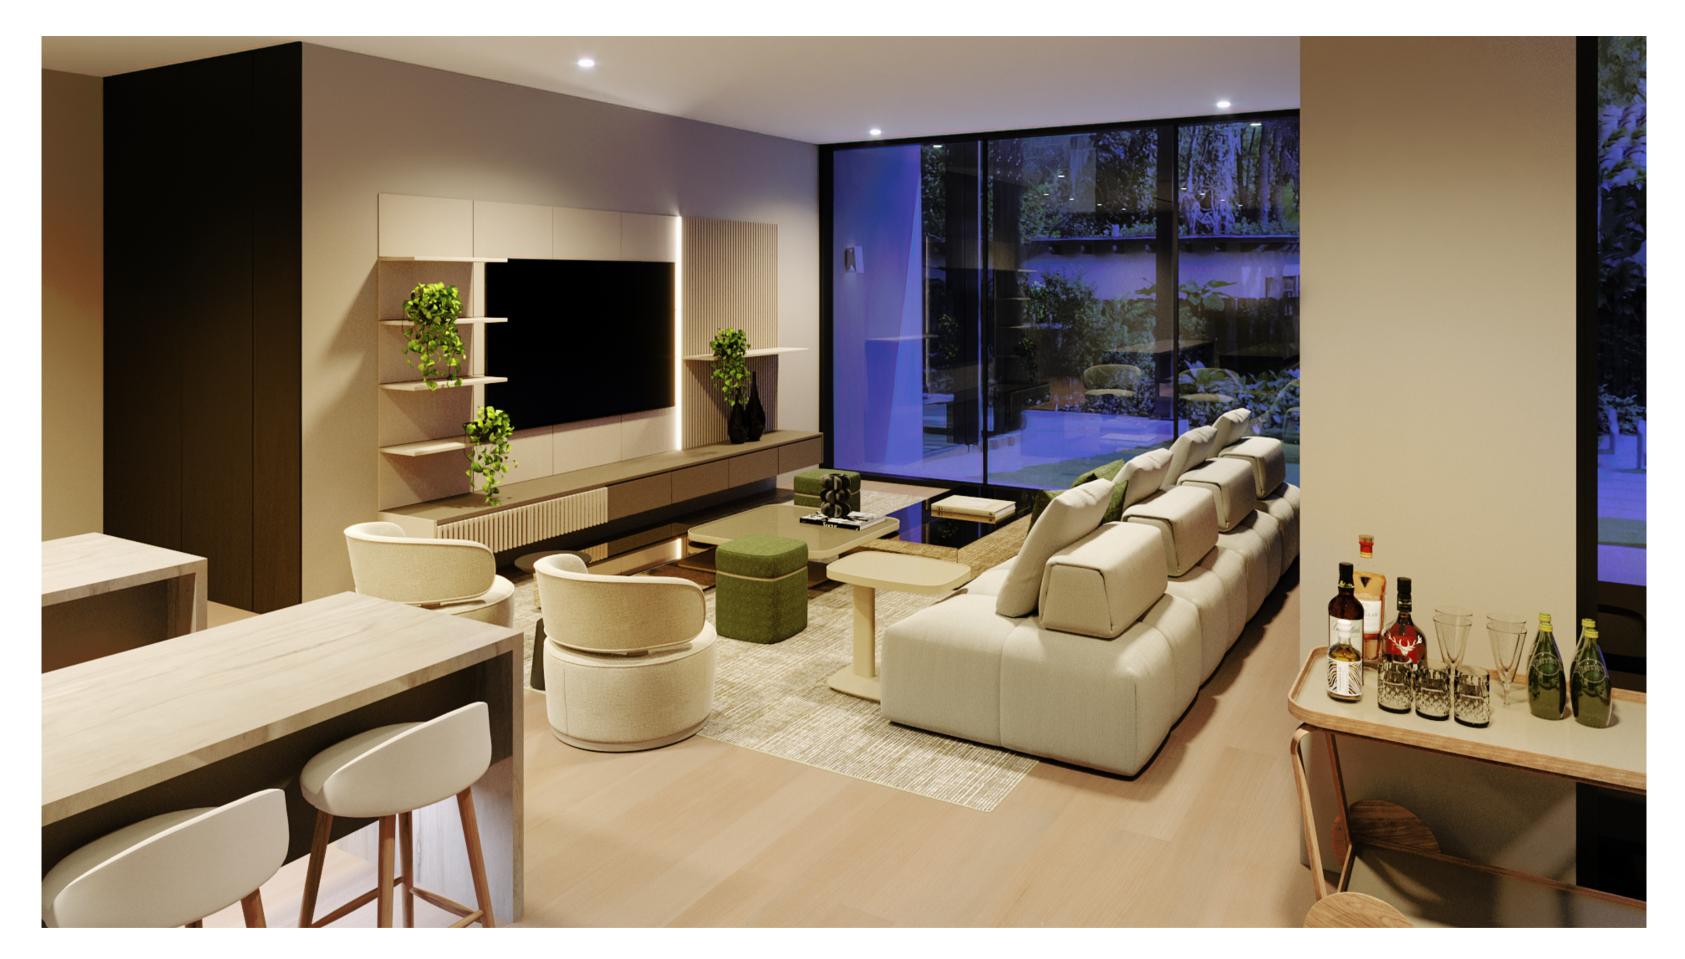

## WALL UNITS

### **ENJOY HARMONY**

- MONTERREY SECTIONAL
- CAIRO ARMCHAIR
- GENOVA PUFF
- CHANELSIDE TABLE
- 05 KIEV SIDE TABLE
- LOTTO COFFEE TABLE
- REFLEX COFFEE TABLE
- 156 MEDIA UNIT

09 MILLA BAR CART 10 CLARA STOOL