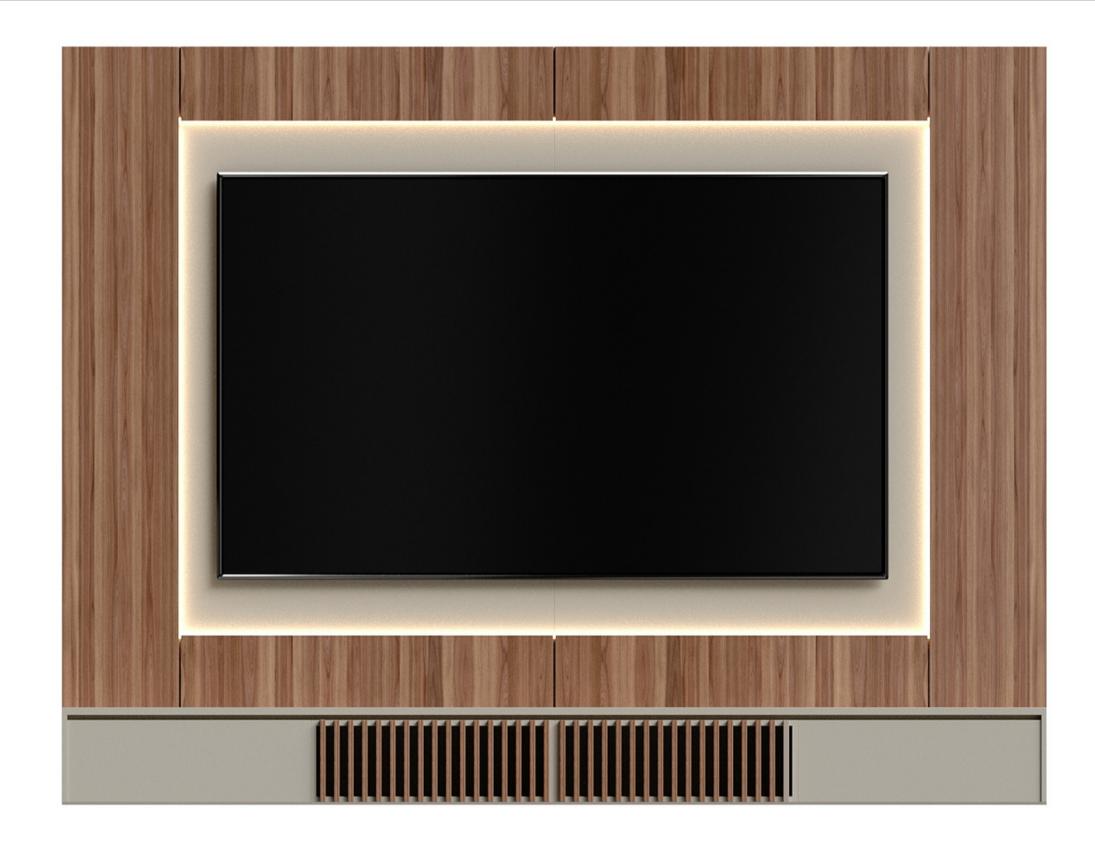

of the wall might be required after installation. 4. Accurate measurements of the wall where the unit will be installed is required. 5. Height of the floating drawers, to be determined by the client. 6. Contact person at the job site, second contact, building information or if residential. 7. Working hours: usually medium or large units take up to 48 hours.
- 8. Custom Design: drawings to be provided by the client/designer.



Β1





C1



С2

3. Some walls are not leveled, therefore we will make possible adaptations in order to install properly, minor

## WALL UNITS



### **ENJOY HARMONY**

- MONTERREY SECTIONAL
- CAIRO ARMCHAIR
- GENOVA PUFF
- CHANELSIDE TABLE
- 05 KIEV SIDE TABLE
- LOTTO COFFEE TABLE
- REFLEX COFFEE TABLE
- 156 MEDIA UNIT

09 MILLA BAR CART 10 CLARA STOOL

# **A**1



### PRICE DIMENSIONS FINISHES AMERICAN WALNUT \$12,000 W 104"

D 18" H 80" ICY GREY LACQUER

# **A2**



### DIMENSIONS

W 104" D 18" H 80"

FINISHES FENDI LACQUER ICY GREY LACQUER PRICE \$12,000

# **B** 1



DIMENSIONSFINISHESPRICEW 130"AMERICAN WALNUT\$20,310D 19"ICY GREY LACQUER+ 80"

# **B**2



DIMENSIONSFINISHESPRICEW 130"FENDI LACQUER\$20,310D 19"ICY GREY LACQUER+H 80"--

**C**1



DIMENSIONSFINISHESPRICEW 156"AMERICAN WALNUT\$21,710D 19"ICY GREY LACQUER+H 80"--



DIMENSIONSFINISHESPRICEW 156"FENDI LACQUER\$21,710D 19"ICY GREY LACQUER+H 80"--



WWW.HARMONYLUXURYFURNITURE.COM @HARMONYLUXURYFURNITURE