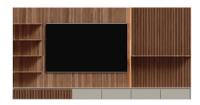

# **A**1

### PRICE DIMENSIONS FINISHES AMERICAN WALNUT \$12,000 W 104"

D 18" H 80" ICY GREY LACQUER